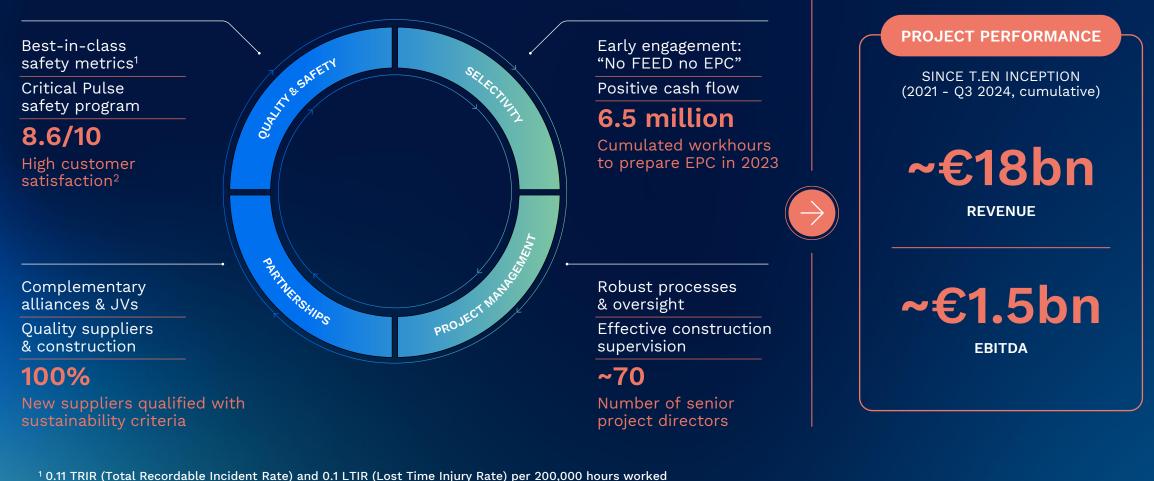

## **Project Delivery: Execution excellence**

<sup>2</sup> Customer satisfaction survey result of 8.6/10 in 2023, based on 214 surveys

PROJECT DELIVERY