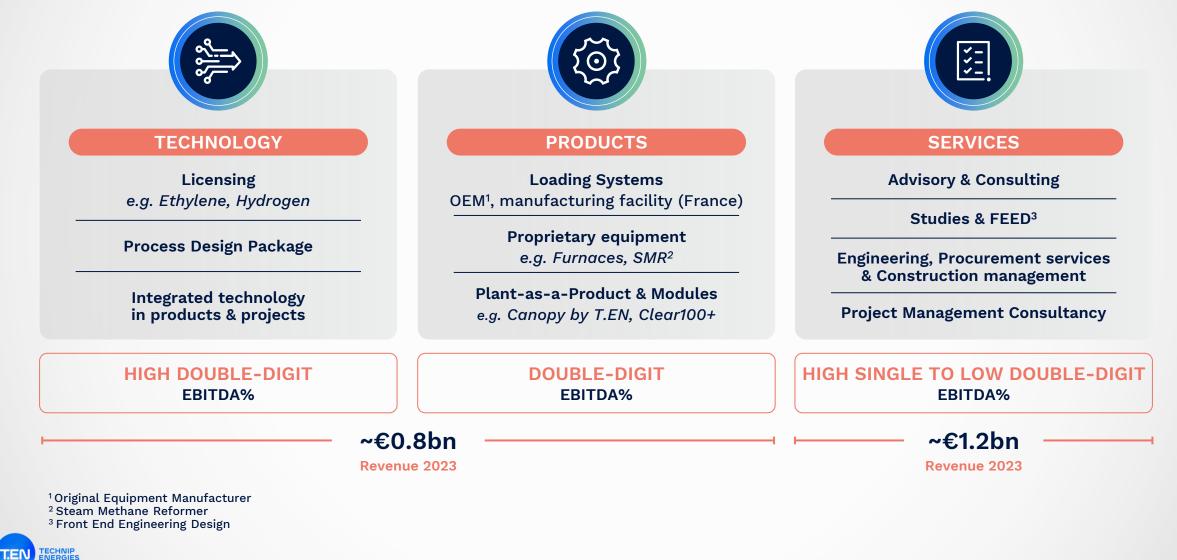

## **Technology, Products & Services: ID Card**

## Technology, Products & Services: Strong build-up since inception

## Technology, Products & Services: A strategic growth enhancer