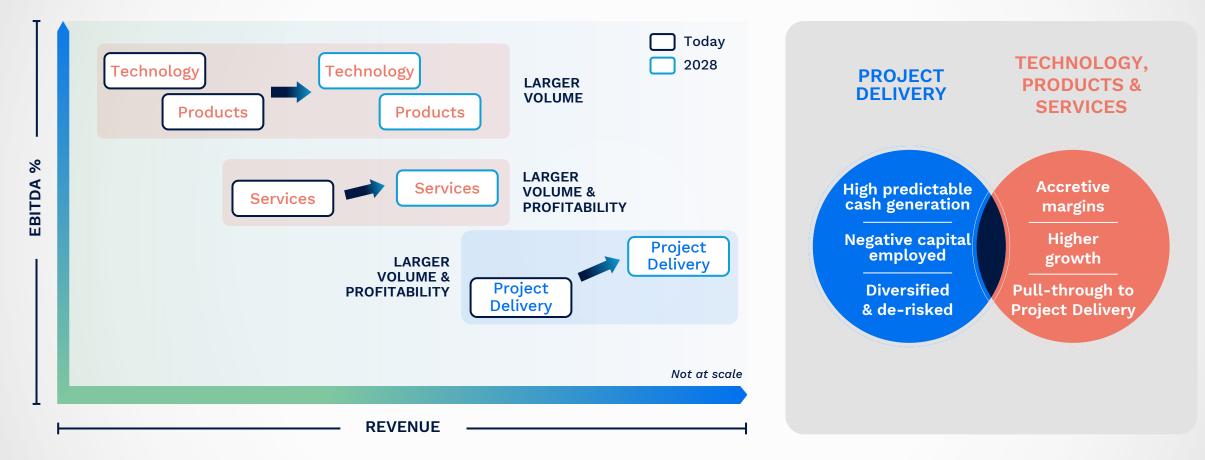

## Multiple drivers to an improved financial performance

Leveraging favorable market dynamics, a robust strategy, and excellence in delivery

**SECTION 5** 