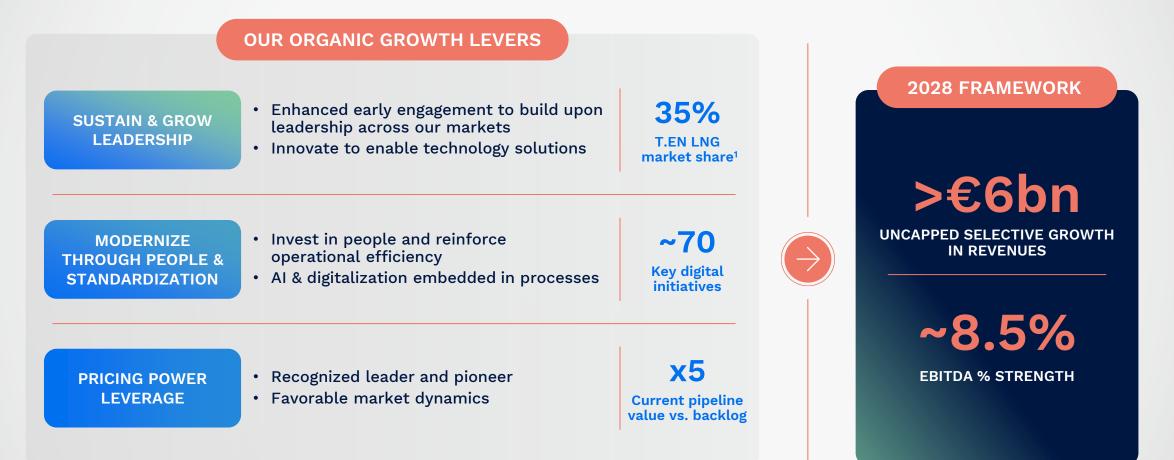

## **Project Delivery: 2028 ambition**

<sup>1</sup>LNG market share is based on global capacity under construction

TECHNOLOGY, PRODUCTS & SERVICES