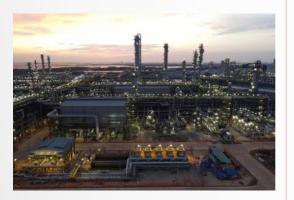

## **Project Delivery: Execution excellence**

<sup>2</sup> Customer satisfaction survey result of 8.6/10 in 2023, based on 214 surveys

PROJECT DELIVERY